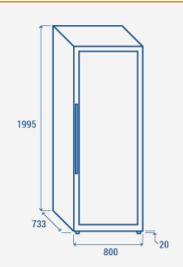

#### **PRODUCT DIMENSIONS**

### **TECHNICAL SPECIFICATIONS**

| External Dimensions (WxDxH mm)   | 800x733x2015 |
|----------------------------------|--------------|
| Internal Dimensions (WxDxH mm)   | 688x597x1844 |
| Noise level                      | 42 db(A)     |
| Consumption                      | 1.1 kWh/24h  |
| Capacity                         | 762 L        |
| Rated Power                      | 220 W        |
| Net Weight                       | 147 Kg       |
| Temperature                      | +5° ~ +22°C  |
| Gross Weight                     | 156 Kg       |
| Packaging dimensions (WxDxH mm)  | 950x868x2106 |
| Loading quantities 20'/40'/40'HQ | 14/26/26     |
|                                  |              |